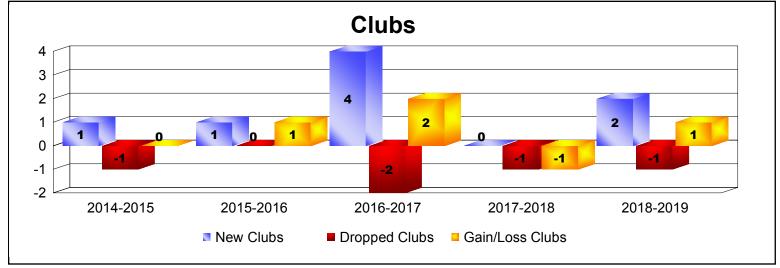

District 300 E2

As of June 2019 Cumulative

| Year      | New<br>Clubs | Dropped<br>Clubs | Gain/<br>Loss<br>Clubs | New<br>Members | Charter<br>Members | Reinstate<br>Members | Transfer<br>Members | Total<br>Member<br>Added | Total<br>Members<br>Dropped | Gain/<br>Loss<br>Members |
|-----------|--------------|------------------|------------------------|----------------|--------------------|----------------------|---------------------|--------------------------|-----------------------------|--------------------------|
| 2014-2015 | 1            | -1               | 0                      | 172            | 42                 | 56                   | 4                   | 274                      | -312                        | -38                      |
| 2015-2016 | 1            | 0                | 1                      | 369            | 49                 | 44                   | 9                   | 471                      | -249                        | 222                      |
| 2016-2017 | 4            | -2               | 2                      | 263            | 133                | 33                   | 3                   | 432                      | -339                        | 93                       |
| 2017-2018 | 0            | -1               | -1                     | 231            | 9                  | 27                   | 15                  | 282                      | -684                        | -402                     |
| 2018-2019 | 2            | -1               | 1                      | 388            | 74                 | 22                   | 10                  | 494                      | -418                        | 76                       |
| Average   | 2            | -1               | 1                      | 285            | 61                 | 36                   | 8                   | 391                      | -400                        | -10                      |