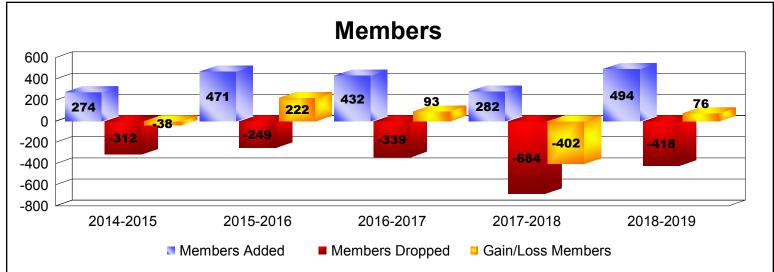

District 300 E2

As of June 2019 Cumulative

| Year      | New<br>Clubs | Dropped<br>Clubs | Gain/<br>Loss<br>Clubs | New<br>Members | Charter<br>Members | Reinstate<br>Members | Transfer<br>Members | Total<br>Member<br>Added | Total<br>Members<br>Dropped | Gain/<br>Loss<br>Members |
|-----------|--------------|------------------|------------------------|----------------|--------------------|----------------------|---------------------|--------------------------|-----------------------------|--------------------------|
| 2014-2015 | 1            | -1               | 0                      | 172            | 42                 | 56                   | 4                   | 274                      | -312                        | -38                      |
| 2015-2016 | 1            | 0                | 1                      | 369            | 49                 | 44                   | 9                   | 471                      | -249                        | 222                      |
| 2016-2017 | 4            | -2               | 2                      | 263            | 133                | 33                   | 3                   | 432                      | -339                        | 93                       |
| 2017-2018 | 0            | -1               | -1                     | 231            | 9                  | 27                   | 15                  | 282                      | -684                        | -402                     |
| 2018-2019 | 2            | -1               | 1                      | 388            | 74                 | 22                   | 10                  | 494                      | -418                        | 76                       |
| Average   | 2            | -1               | 1                      | 285            | 61                 | 36                   | 8                   | 391                      | -400                        | -10                      |